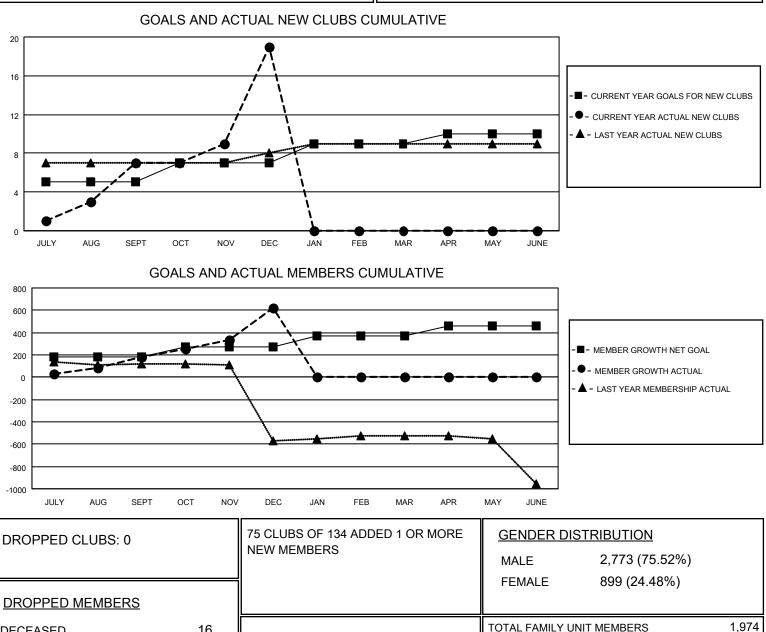

## LOCATION INDIA

District 322C1

Results as of: 12/31/2020

| Clubs                 |               |           |               | Members               |                        |                         |                                                    |
|-----------------------|---------------|-----------|---------------|-----------------------|------------------------|-------------------------|----------------------------------------------------|
| RESULTS FOR 2020-2021 |               |           |               | RESULTS FOR 2020-2021 |                        |                         |                                                    |
| QUARTER               | NEW CLUB GOAL | NEW CLUBS | DROPPED CLUBS | QUARTER               | BER GROWTH NET<br>GOAL | MEMBER GROWTH<br>ACTUAL | DROPPED<br>MEMBERS ACTUAL<br>(including transfers) |
| JULY/AUG/SEPT         | 5             | 7         | 0             | JULY/AUG/SEPT         | 179                    | 252                     | 57                                                 |
| OCT/NOV/DEC           | 2             | 12        | 0             | OCT/NOV/DEC           | 93                     | 588                     | 139                                                |
| JAN/FEB/MAR           | 2             | 0         | 0             | JAN/FEB/MAR           | 102                    | 0                       | 0                                                  |
| APR/MAY/JUNE          | 1             | 0         | 0             | APR/MAY/JUNE          | 88                     | 0                       | 0                                                  |